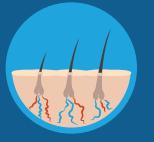

# LASER THERAPY boosts your results

## LASER PHOTOTHERAPY

Red laser light penetrates deep in the scalp and reaches hair follicle roots with the proper wavelength at 680nm

Stimulating your follicles with the right wavelength of red visible light will do these three things:

- 1. Slow or stop hair loss
- 2. Thicken your existing hair follicles
- 3. Help you regrow new hair