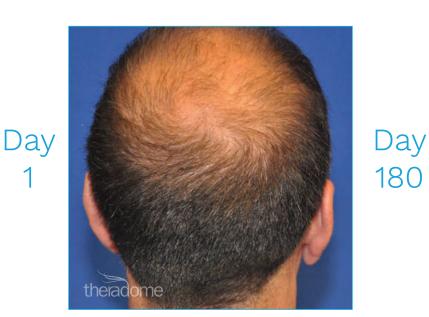

Day 180

**66** Theradome has made my hair thicker and fuller in only 6 months. I would definitly recommend it for hair regrowth.

> Joann Whitefield, TX ★★★★★

GROW NEW HAIR WITH THERADOME® 2 X 20 MINUTES PER WEEK