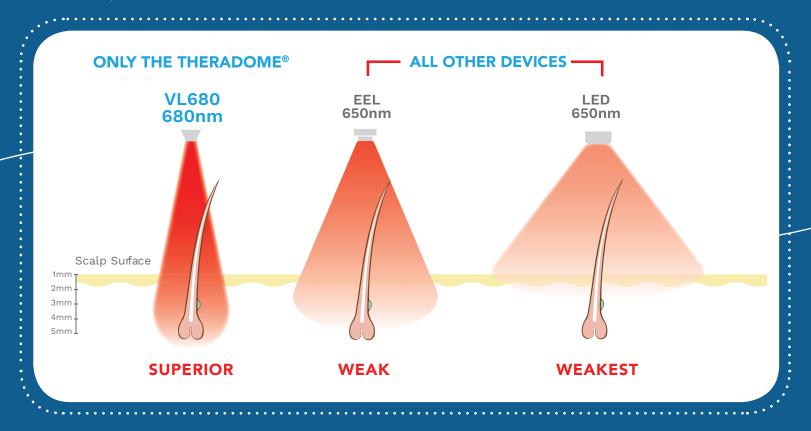

# Why is Theradome® different? **quality**

Theradome® delivers the most powerful OTC device treatment available.

Theradome's proprietary VL680 Laser is the deepest penetrating FDA-cleared laser available to those suffering from hair loss. The fact is, when more joules are transferred to the scalp, hair follicles receive greater growth stimulation.

## Why is Theradome<sup>®</sup> different?

The less divergent a beam of light energy, the more focused it is and the greater penetration and absorption it will have. The VL680 is 2.4x less divergent and therefore more focused, which allows for better penetration.

What does this mean? *Theradome<sup>®</sup> delivers stronger results faster* 