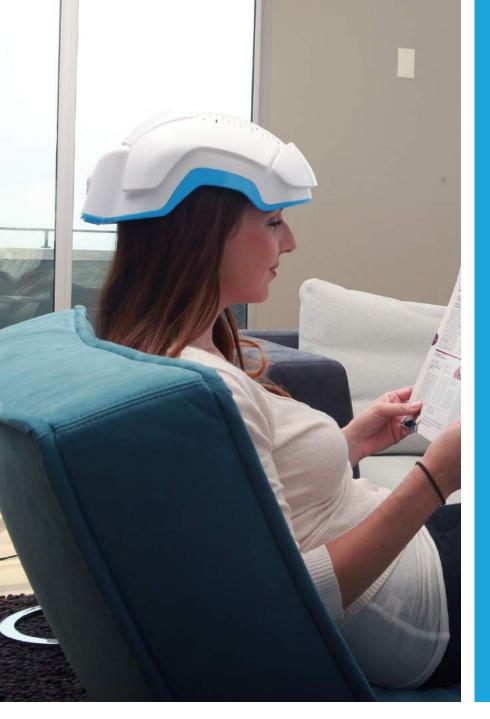

# theradome

See results with the Theradome<sup>®</sup> LH80 PRO in as soon as 4 weeks!

Flexible + convenient
 Simple to use
 Hands-free
 Clinically tested
 At home use
 Light weight

## Theradome<sup>®</sup> LH80 PRO hair restoration device

Technologically Advanced Laser Hair Growth Treatment for safe and effective home use. Clinical trials have shown that hair loss can be reversed with the Theradome LH80 PRO Laser Helmet. Result can be seen in as soon as 4 weeks although this may vary from person to person.