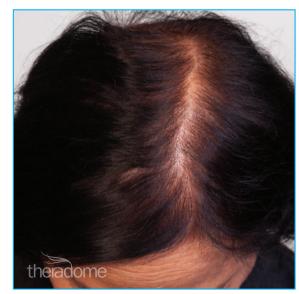

Day 180

**66** Theradome has made my hair thicker and fuller in only 6 months. I would definitly recommend it for hair regrowth.

> Joann Whitefield, TX ★★★★★

GROW NEW HAIR WITH THERADOME® 2 X 20 MINUTES PER WEEK

Day 120

**56** Theradome has already in a short amount of time made new hair grow that wasn't there before.

Mary Aguilera, VA