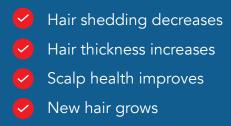

## LASER PHOTOTHERAPY

Red laser light penetrates deep in the scalp and reaches hair follicle roots with the proper wavelength at 680nm

Stimulating your follicles with the right wavelength of red visible light will do these three things:

- 1. Slow or stop hair loss
- 2. Thicken your existing hair follicles
- 3. Help you regrow new hair