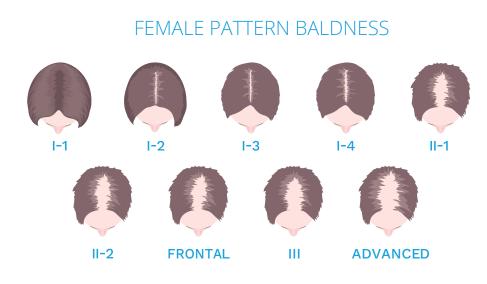

# Which stage of hair loss are you in?

Your stage of hair loss will help determine which regimen will help you to achieve *your hair goal* 

## Hair loss Factors

Many factors contribute to hair loss

- Stress
- Poor nutrition
- Hormones
- Genetic factors
- Environmental factors
- Inflammation

## Your hair health goals are unique to you. What are yours?

Reverse the process of thinning miniaturization

Minimize hair loss reverse the process of shedding

Experience new hair growth

What are your treatment options?