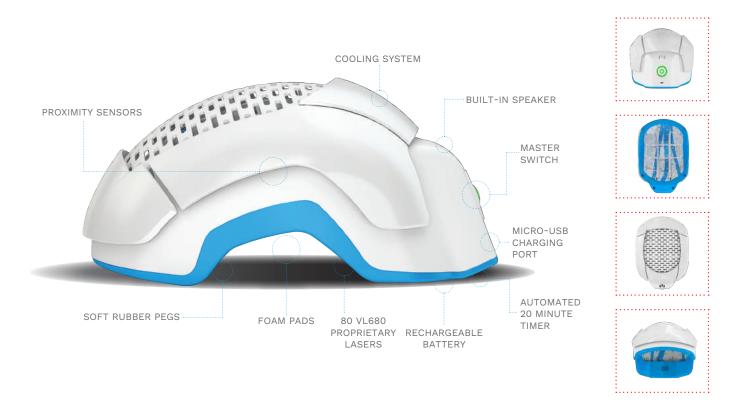

## Theradome<sup>®</sup> LH80 PRO hair restoration device

Technologically Advanced Laser Hair Growth Treatment for safe and effective home use. Clinical trials have shown that hair loss can be reversed with the Theradome LH80 PRO Laser Helmet. Result can be seen in as soon as 4 weeks although this may vary from person to person.

# Why is Theradome® different? **quality**

Theradome® delivers the most powerful OTC device treatment available.

Theradome's proprietary VL680 Laser is the deepest penetrating FDA-cleared laser available to those suffering from hair loss. The fact is, when more joules are transferred to the scalp, hair follicles receive greater growth stimulation.