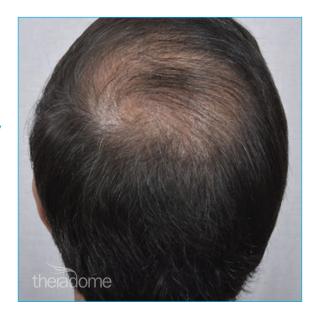

Day 180

**66** Theradome has made my hair thicker and fuller in only 6 months. I would definitly recommend it for hair regrowth.

> Joann Whitefield, TX ★★★★★

GROW NEW HAIR WITH THERADOME® 2 X 20 MINUTES PER WEEK