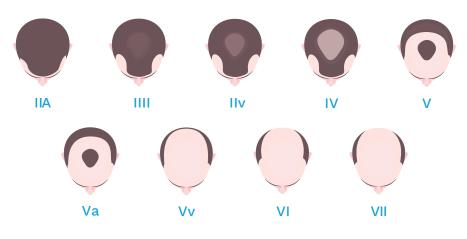

# Which stage of hair loss are you in?

Your stage of hair loss will help determine which regimen will help you to achieve *your hair goal* 

## Hair loss Factors

Many factors contribute to hair loss

- Stress
- Poor nutrition
- Hormones
- Genetic factors
- Environmental factors
- Inflammation

## Your hair health goals are unique to you. What are yours?

Reverse the process of thinning miniaturization

Minimize hair loss reverse the process of shedding

Experience new hair growth

What are your treatment options?