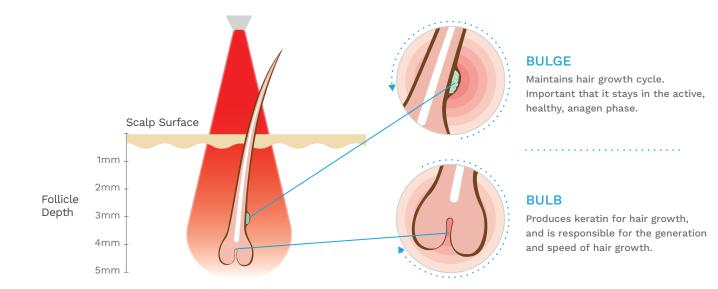

## LASER PHOTOTHERAPY

Red laser light penetrates deep in the scalp and reaches hair follicle roots with the proper wavelength at 680nm

Stimulating your follicles with the right wavelength of red visible light will do these three things:

# Why is Theradome® different? **quality**

Theradome® delivers the most powerful OTC device treatment available.

Theradome's proprietary VL680 Laser is the deepest penetrating FDA-cleared laser available to those suffering from hair loss. The fact is, when more joules are transferred to the scalp, hair follicles receive greater growth stimulation.

## Why is Theradome<sup>®</sup> different?

The less divergent a beam of light energy, the more focused it is and the greater penetration and absorption it will have. The VL680 is 2.4x less divergent and therefore more focused, which allows for better penetration.